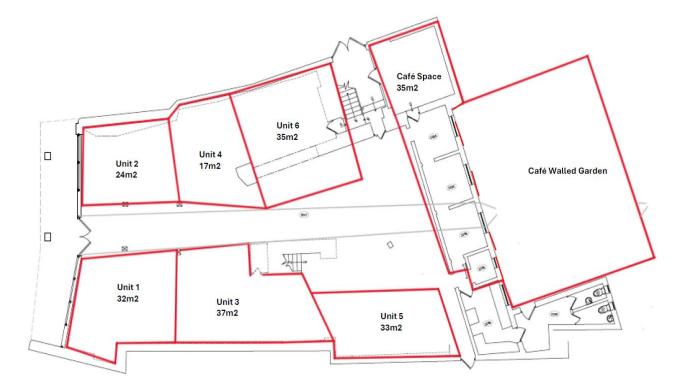

**Calne Arcade, 20 Church Street, Calne, Wiltshire, SN11 OHS** A prominent and well positioned E Class retail unit with plans to divide into 6 smaller retail units and a café. The space includes a communal kitchen and W/C. Units range from 183 sq ft to 399 sq ft with further office/storage space available upstairs. The café space comes to a total of 385 sq ft plus garden space with shared external access. Calne is situated within easy reach of Chippenham, Marlborough, Swindon & London along the A4 & M4.

- 3,287 sq ft of retail space on the ground floor.
- Communal Kitchen & W/Cs.
- Communal entrance to building front and rear.
- Services: Mains water, electricity and drainage.
- IRI lease.
- Café & outdoor garden with rear access.
- Plans to divide into small retail units.
- Retail units to let: £229 £499 pcm.
- Café space to let: £801 pcm.

| Available Units | Size (sq ft) | To Let: (£ pcm) |
|-----------------|--------------|-----------------|
| Unit 1          | 355 sq ft    | £592            |
| Unit 2          | 263 sq ft    | £438            |
| Unit 3          | 399 sq ft    | £499            |
| Unit 4          | 183 sq ft    | £229            |
| Unit 5          | 357 sq ft    | £447            |
| Unit 6          | 348 sq ft    | £435            |
| Café            | 385 sq ft    | £801            |