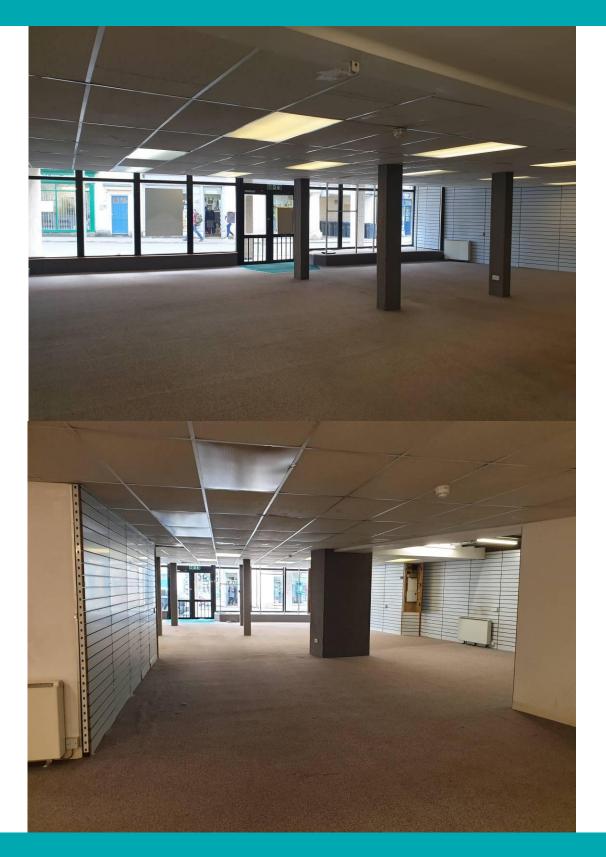

**Calne Arcade, 20 Church Street, Calne, Wiltshire, SN11 OHS** A prominent and well positioned E Class retail unit with plans to divide into 6 smaller retail units and a café. The space includes a communal kitchen and W/C. Units range from 183 sq ft to 399 sq ft with further office/storage space available upstairs. The café space comes to a total of 385 sq ft plus garden space with shared external access. Calne is situated within easy reach of Chippenham, Marlborough, Swindon & London along the A4 & M4.

- 3,287 sq ft of retail space on the ground floor.
- Communal Kitchen & W/Cs.
- Communal entrance to building front and rear.
- Services: Mains water, electricity and drainage.
- IRI lease.
- Café & outdoor garden with rear access.
- Plans to divide into small retail units.
- Retail units to let: £229 £499 pcm.
- Café space to let: £801 pcm.