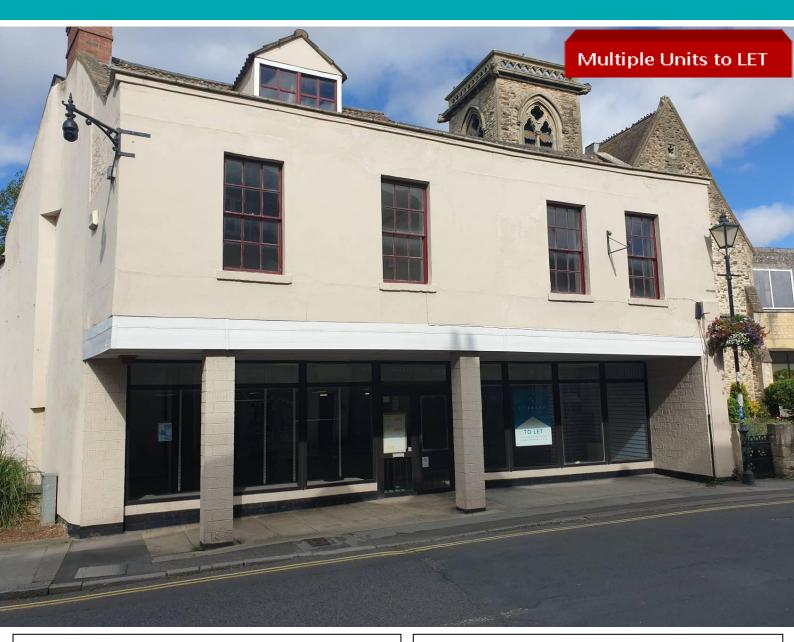

**Calne Arcade, 20 Church Street, Calne, Wiltshire, SN11 OHS** A prominent and well positioned E Class retail unit with plans to divide into 6 smaller retail units and a café. The space includes a communal kitchen and W/C. Units range from 183 sq ft to 399 sq ft with further office/storage space available upstairs. The café space comes to a total of 385 sq ft plus garden space with shared external access. Calne is situated within easy reach of Chippenham, Marlborough, Swindon & London along the A4 & M4.

- 3,287 sq ft of retail space on the ground floor.
- Communal Kitchen & W/Cs.
- Communal entrance to building front and rear.
- Services: Mains water, electricity and drainage.
- IRI lease.
- Café & outdoor garden with rear access.
- Plans to divide into small retail units.
- Retail units to let: £229 £499 pcm.
- Café space to let: £801 pcm.